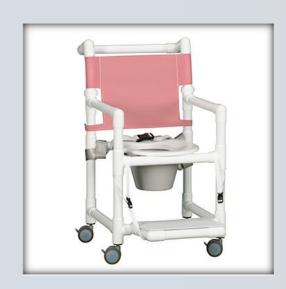

## Select Line Shower Chair Commode w/Snap-On Footrest & Safety Belt

| Technical Data    |         |
|-------------------|---------|
| Height:           | 41.25"  |
| Width:            | 21"     |
| Depth:            | 25"     |
| Weight:           | 28 lbs  |
| Seat Height:      | 23"     |
| Clearance:        | 20"     |
| Between the arms: | 17.25"  |
| Weight Capacity:  | 300 lbs |
| Ship Weight:      | 33 lbs  |
| Shipping Method:  | Parcel  |

## **Features:**

- 3" EZ Clean twin wheel casters, all locking
- Extended push bar for easier maneuvering
- Clip-on seat lifts and can be removed for cleaning
- Deluxe mesh backrest available in 9 Sunsure® colors
- Removeable pail with lid
- Snap-on footrest folds up for storage
- Safety belt for added security