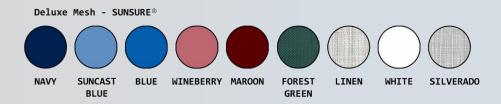

| Ordering Options                 |
|----------------------------------|
| ESC40 P                          |
| Specify backrest color selection |

## **Features:**

- 3" EZ Clean twin wheel casters, all locking
- Extended push bar for easier maneuvering
- Clip-on seat lifts and can be removed for cleaning
- Deluxe mesh backrest available in 9 Sunsure® colors
- Removeable pail with lid
- Snap-on footrest folds up for storage
- Safety belt for added security